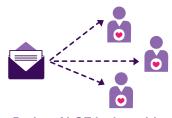

**Project ALOE sends materials** to setup at the location

You collect products from supporters

**Project ALOE** picks up the boxes

Register multiple recipients via our website to attend the P.A. Cares Send-Off Event. Here's how it works:

You sign up recipients with Project ALOE

**Project ALOE invites girls** to Send-Off Event

Girls attend Send-Off Event and receive care packages

Learn more about partnering with Project ALOE at www.projectaloe.com/partner